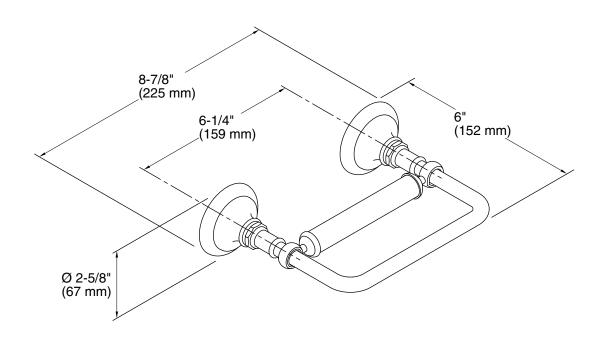

## **Technical Information**

All product dimensions are nominal.

Material: Metal